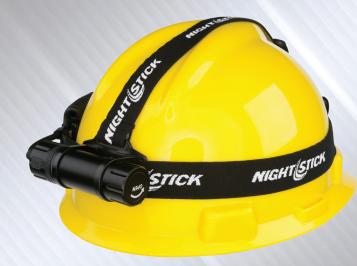

## Adjustable Beam Headlamp USB Rechargeable

STICK

NIGHTSTICK

# **1,000** Lumens

- 3 brightness levels plus strobe
- Adjustable ratchet tilt head
- Adjustable elastic head strap
- Impact and chemical resistant

### FEATURES

- CREE<sup>®</sup> LED technology 50,000 + hours LED
- · 3 brightness levels plus strobe
- Aircraft-grade 6061-T6 aluminum housing
- Type III hard anodized finish
- · Single switch located on side of the light
- Adjustable ratchet tilt head
- Adjustable elastic head strap
- IP-X7 Waterproof
- · Impact and chemical resistant
- · Powered by a rechargeable Li-ion battery
- Limited Lifetime Warranty